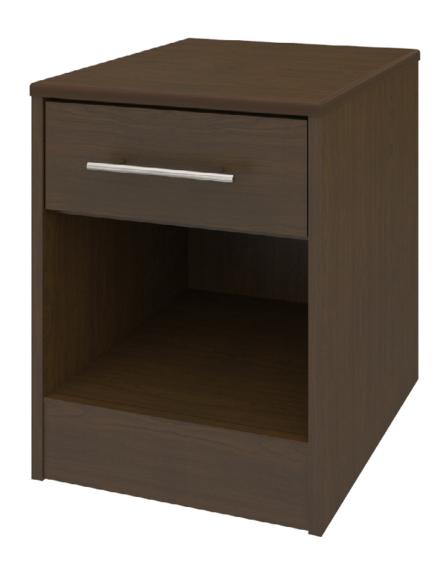

## auburn

Nightstand 1 Drawer

The Auburn is a flawless blend of form and function. Gently rounded corners and waterfall edging ensure user safety. Choose from dozens of hardware styles, including ADA-compliant. Available in various sizes and in a wide array of wood-grained finishes to suit your space.

Model: AUNS10 18.25W 19D 23H

Drawers

Are constructed with both dowel and mechanical fasteners for additional strength. Ball bearing removable slides are fully extendable.

Hardware

Choose from dozens of hardware styles, including ADA compliant options.