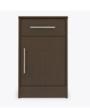

Optional Top Drawer Lock

A top drawer lock is available and is optional.

Other Bedside Styles

Auburn bedside styles include a 1 drawer, 1 door version, a 1 drawer, no door version and a 3 drawer version.