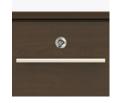

Optional Top Drawer Lock

A top drawer lock is available and is optional.

Other Bedside Styles

Auburn bedside styles include a 1 drawer, 1 door version, a 1 drawer, no door version and a 3 drawer version.