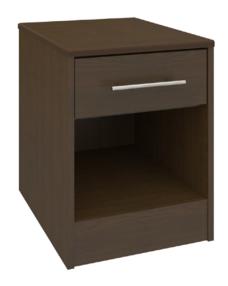

## auburn

Nightstand 1 Drawer

The Auburn is a flawless blend of form and function. Gently rounded corners and waterfall edging ensure user safety. Choose from dozens of hardware styles, including ADA-compliant. Available in various sizes and in a wide array of wood-grained finishes to suit your space.

Model: AUNS10 18.25W 19D 23H

Drawers

Are constructed with both dowel and mechanical fasteners for additional strength. Ball bearing removable slides are fully extendable.

Hardware

Choose from dozens of hardware styles, including ADA compliant options.